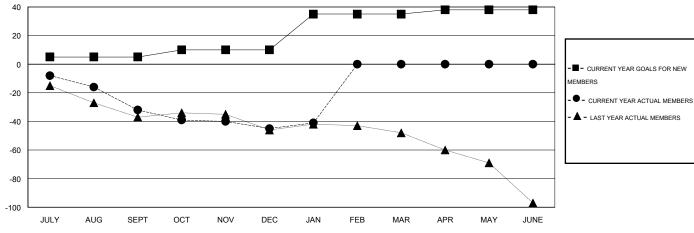

## GOALS AND ACTUAL NEW CLUBS CUMULATIVE

| DROPPED CLUBS: 2  DROPPED MEMBERS |                | 20 CLUBS OF 52 ADDED 1 OR MORE NEW MEMBERS | GENDER DISTRIE  MALE  FEMALE          | 865 (78.92%)<br>231 (21.08%) |            |
|-----------------------------------|----------------|--------------------------------------------|---------------------------------------|------------------------------|------------|
| DECEASED  CLUB CANCELLED  OTHER   | 15<br>17<br>60 | CLICK HERE FOR HEALTH. ASSESSMENT DATA     | FAMILY UNIT MEMBERS HEAD OF HOUSEHOLD |                              | 227<br>112 |
| TOTAL                             | 92             |                                            | NON-HEAD OF HOUSEH                    | 115                          |            |